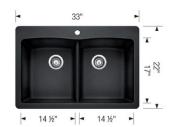

#### PRODUCT DIMENSIONS

| BLANCO<br>DIAMOND 210 | Colour Finish | Model No. | FEATURES / SPECIFICATIONS                                                                                                                                                                                                                                                                                                                                                                                                                                                                                                                                                        |
|-----------------------|---------------|-----------|----------------------------------------------------------------------------------------------------------------------------------------------------------------------------------------------------------------------------------------------------------------------------------------------------------------------------------------------------------------------------------------------------------------------------------------------------------------------------------------------------------------------------------------------------------------------------------|
| 00                    | White         | 400055    | <ul> <li>Made in Canada</li> <li>SILGRANIT® - natural granite composite material</li> <li>Exceptional resistance to heat, scratches and impact</li> <li>Repellant material – does not absorb any liquids, acids or stains</li> <li>Rear-positioned drain holes maximize usable bowl and cabinet storage space</li> <li>Includes Hygienic+Plus surface protection formula against bacteria</li> <li>Rear-positioned and centred drain hole maximizes usable bowl and cabinet storage</li> <li>Additional knock-outs for accessories</li> <li>Limited Lifetime Warranty</li> </ul> |
|                       | Truffle       | 401152    |                                                                                                                                                                                                                                                                                                                                                                                                                                                                                                                                                                                  |
|                       | Metallic gray | 401661    |                                                                                                                                                                                                                                                                                                                                                                                                                                                                                                                                                                                  |
|                       | Cinder        | 401406    | DESIGN AND PLANNING TIPS                                                                                                                                                                                                                                                                                                                                                                                                                                                                                                                                                         |
|                       | Café          | 400365    | Cabinet Size: 36" (915 mm)  Bowl depth: 9 1/2" (240 mm)  Note: 4 additional knock-out holes for accessories  Topmount sinks can be installed undermounted, Clips #406251 sold separately for undermount installation  Depending on cabinet construction, a different cabinet size may be required.  Consult the cabinet manufacturer                                                                                                                                                                                                                                             |
|                       | Biscuit       | 402133    |                                                                                                                                                                                                                                                                                                                                                                                                                                                                                                                                                                                  |
| <b>⊗ ⊗</b>            | Anthracite    | 400056    |                                                                                                                                                                                                                                                                                                                                                                                                                                                                                                                                                                                  |